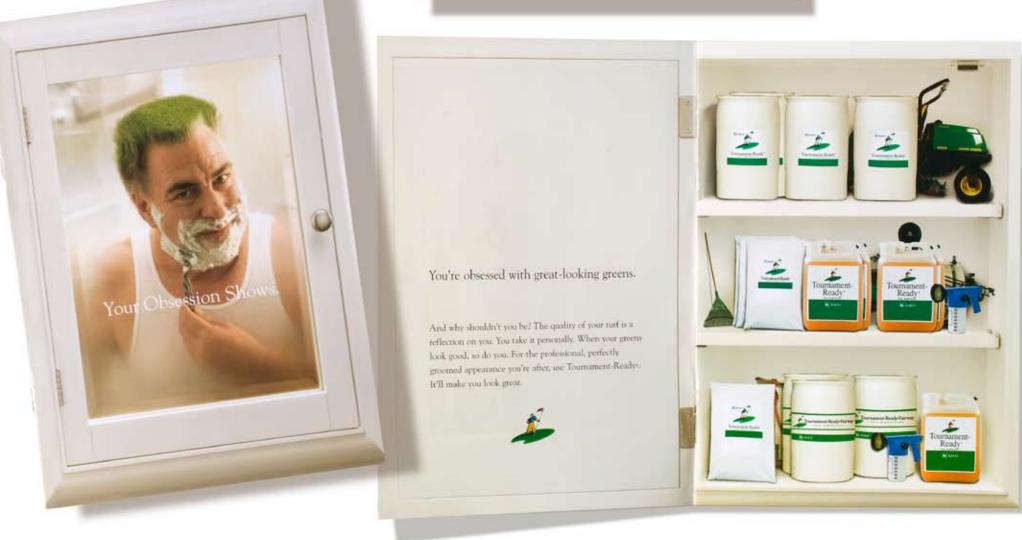

A 12-page direct mail piece showed a medicine cabinet stocked with Tournament-Ready products.

Concepted, designed and produced all print materials, logo and packaging. Designed and coordinated construction of their trade show exhibit which featured the same imagery.