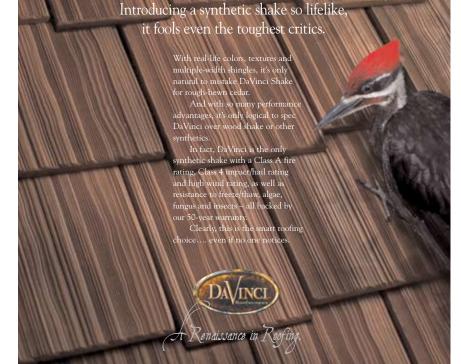

# DaVinci Shake

The ideal blend of natural beauty and advanced technology.

DaVinci Shake synthetic shingles showcase nature's gorgeous colors and textures... while delivering a level of performance never before seen in a synthetic.

It's a beautiful blend indeed.