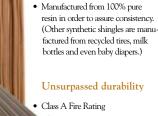

#### hickness

5/8" profile is over twice ne thickness of other ynthetic shakes.

xtra thickness deepens hadow lines for authentic op-grade appearance.

Deep-grained surface exture also enhances atural beauty.

#### Aultiple wid

- Produced in an equal mix 9", 8", 7", 6" and 4" shakes.
- Creates a non-repeating, natural look ... as opposed to the man-made look of other three-size-only synthetic shake

#### Realistic colors

- Available in three blends New Cedar, Autumn and Weathered Cedar.
- Each blend features five of DaVinci's 15 wood-tones, pre-collated into bundles for easy installation.

- Class 4 Impact RatingHigh Wind Rating
- Resistant to Freeze/Thaw,
- 50-year Material Warranty